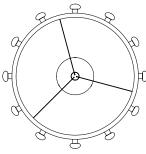

## SPECIFICATION DETAILS

| Fixture Dimensions       | D27-5/8" x H30-1/4"                                        |
|--------------------------|------------------------------------------------------------|
| Light Source             | LED with DC Driver                                         |
| Wattage                  | 41W                                                        |
| Total Lumens             | 3760lm                                                     |
| Delivered Lumens         | BK-1000lm; BN-1200lm;                                      |
| Voltage                  | 120V                                                       |
| Color Temperature        | 3000K                                                      |
| CRI (Ra)                 | 90CRI                                                      |
| Optional Color Temps     | 2700K - 5000K Available, Minimum Order Quantities<br>Apply |
| LED Rated Life           | 50,000 hours                                               |
| Dimming                  | 100% - 10%, TRIAC or ELV Dimmer (Not Included)             |
| Glass Details            | Opal Glass                                                 |
| Rod Length               | 46" Max (3x12" + 1x6" x 1x4")                              |
| Wire Length              | 72" Max                                                    |
| Wire Type                | BK - Black Wire; BN-Clear Wire;                            |
| Minimum Hang Height      | 40"                                                        |
| Sloped Ceiling Adaptable | Yes                                                        |
| Adjustable               | Yes                                                        |
| Location                 | Dry                                                        |
| CEC Title 24 JA8         | Yes, JA8-2022                                              |
| Paint Finish             | BK02; BN01;                                                |
| Canopy Dimensions        | D7-1/8" x H1-5/8"                                          |