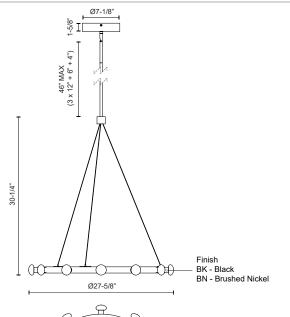

## SPECIFICATION DETAILS

| Fixture Dimensions       | D27-5/8" x H30-1/4"                                        |
|--------------------------|------------------------------------------------------------|
| Light Source             | LED with DC Driver                                         |
| Wattage                  | 41W                                                        |
| Total Lumens             | 3760lm                                                     |
| Delivered Lumens         | BK-1000lm; BN-1200lm;                                      |
| Voltage                  | 120V                                                       |
| Color Temperature        | 3000K                                                      |
| CRI (Ra)                 | 90CRI                                                      |
| Optional Color Temps     | 2700K - 5000K Available, Minimum Order Quantities<br>Apply |
| LED Rated Life           | 50,000 hours                                               |
| Dimming                  | 100% - 10%, TRIAC or ELV Dimmer (Not Included)             |
| Glass Details            | Opal Glass                                                 |
| Rod Length               | 46" Max (3x12" + 1x6" x 1x4")                              |
| Wire Length              | 72" Max                                                    |
| Wire Type                | BK - Black Wire; BN-Clear Wire;                            |
| Minimum Hang Height      | 40"                                                        |
| Sloped Ceiling Adaptable | Yes                                                        |
| Adjustable               | Yes                                                        |
| Location                 | Dry                                                        |
| CEC Title 24 JA8         | Yes, JA8-2022                                              |
| Paint Finish             | BK02; BN01;                                                |
| Canopy Dimensions        | D7-1/8" x H1-5/8"                                          |